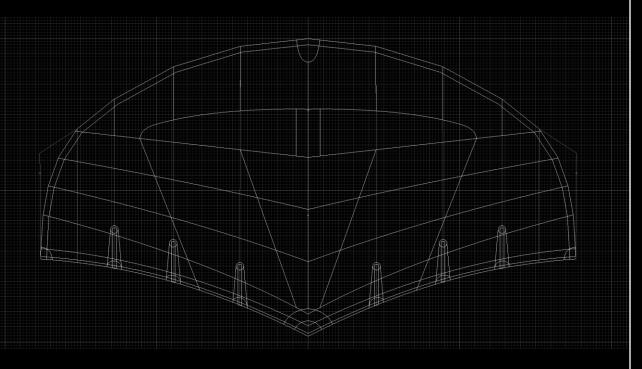

## HANDLE REMOVAL & BOOM MOUNTING

Place the wing uninflated.

Loosen the outer screw (M5x14mm) at all ends of the handles.

Remove the finger-protection at all ends of the handles.

Loosen the inner screw (M5x12mm) at all ends of the handles.