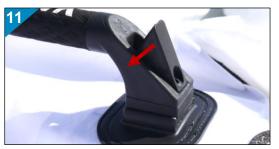

Attach the nut-closer at both inner attachment points.

Mount the boom and tighten the inner screw (M5x18mm) at both ends of the boom.

Mount the finger-protection at both ends of the boom.

Tighten the outer screw (M5x18mm) at both ends of the boom.