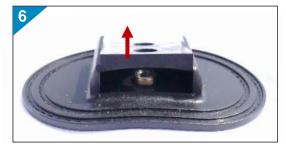

Remove both handles.

Unplug the handle-spacer without side panel at both outer attachment points.

Unplug the handle-spacer with side panel at both inner attachment points.

Attach the boom-spacer at both outer attachment points. The arrows on the spacers must face each other!