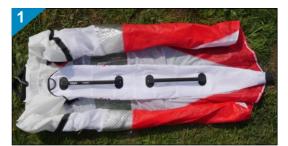

## HANDLE REMOVAL & BOOM MOUNTING

Place the wing uninflated.

Loosen the outer screw (M5x14mm) at all ends of the handles.

Remove the finger-protection at all ends of the handles.

Loosen the inner screw (M5x12mm) at all ends of the handles.

Remove both handles.

Unplug the handle-spacer without side panel at both outer attachment points.

Unplug the handle-spacer with side panel at both inner attachment points.

Attach the boom-spacer at both outer attachment points. The arrows on the spacers must face each other!