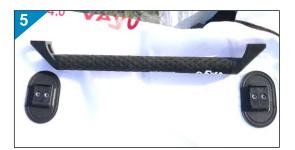

Remove both handles.

Unplug the handle-spacer without side panel at both outer attachment points.

Unplug the handle-spacer with side panel at both inner attachment points.

Attach the boom-spacer at both outer attachment points. The arrows on the spacers must face each other!