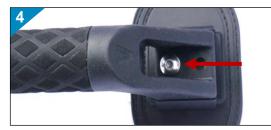

## HANDLE REMOVAL & BOOM MOUNTING

Place the wing uninflated.

Loosen the outer screw (M5x14mm) at all ends of the handles.

Remove the finger-protection at all ends of the handles.

Loosen the inner screw (M5x12mm) at all ends of the handles.