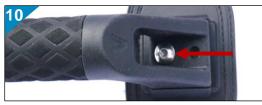

Attach the nut-closer at both inner attachment points.

Mount the boom and tighten the inner screw (M5x18mm) at both ends of the boom.

Mount the finger-protection at both ends of the boom.

Tighten the outer screw (M5x18mm) at both ends of the boom.