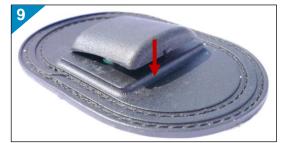

Attach the nut-closer at both inner attachment points.

Mount the boom and tighten the inner screw (M5x18mm) at both ends of the boom.

Mount the finger-protection at both ends of the boom.

Tighten the outer screw (M5x18mm) at both ends of the boom.