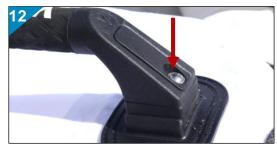

## HANDLE REMOVAL & BOOM MOUNTING

Place the wing uninflated.

Loosen the outer screw (M5x14mm) at all ends of the handles.

Remove the finger-protection at all ends of the handles.

Loosen the inner screw (M5x12mm) at all ends of the handles.

Remove both handles.

Unplug the handle-spacer without side panel at both outer attachment points.

Unplug the handle-spacer with side panel at both inner attachment points.

Attach the boom-spacer at both outer attachment points. The arrows on the spacers must face each other!

Attach the nut-closer at both inner attachment points.

Mount the boom and tighten the inner screw (M5x18mm) at both ends of the boom.

Mount the finger-protection at both ends of the boom.

Tighten the outer screw (M5x18mm) at both ends of the boom.