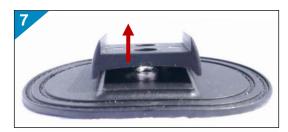

Attach the nut-closer at both inner attachment points.

Mount the boom and tighten the inner screw (M5x18mm) at both ends of the boom.

Mount the finger-protection at both ends of the boom.

Tighten the outer screw (M5x18mm) at both ends of the boom.