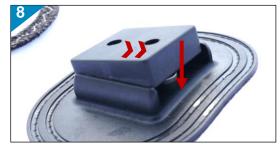

Attach the nut-closer at both inner attachment points.

Mount the boom and tighten the inner screw (M5x18mm) at both ends of the boom.

Mount the finger-protection at both ends of the boom.

Tighten the outer screw (M5x18mm) at both ends of the boom.