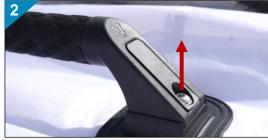

Remove both handles.

Unplug the handle-spacer without side panel at both outer attachment points.

Unplug the handle-spacer with side panel at both inner attachment points.

Attach the boom-spacer at both outer attachment points. The arrows on the spacers must face each other!

Attach the nut-closer at both inner attachment points.

Mount the boom and tighten the inner screw (M5x18mm) at both ends of the boom.

Mount the finger-protection at both ends of the boom.

Tighten the outer screw (M5x18mm) at both ends of the boom.